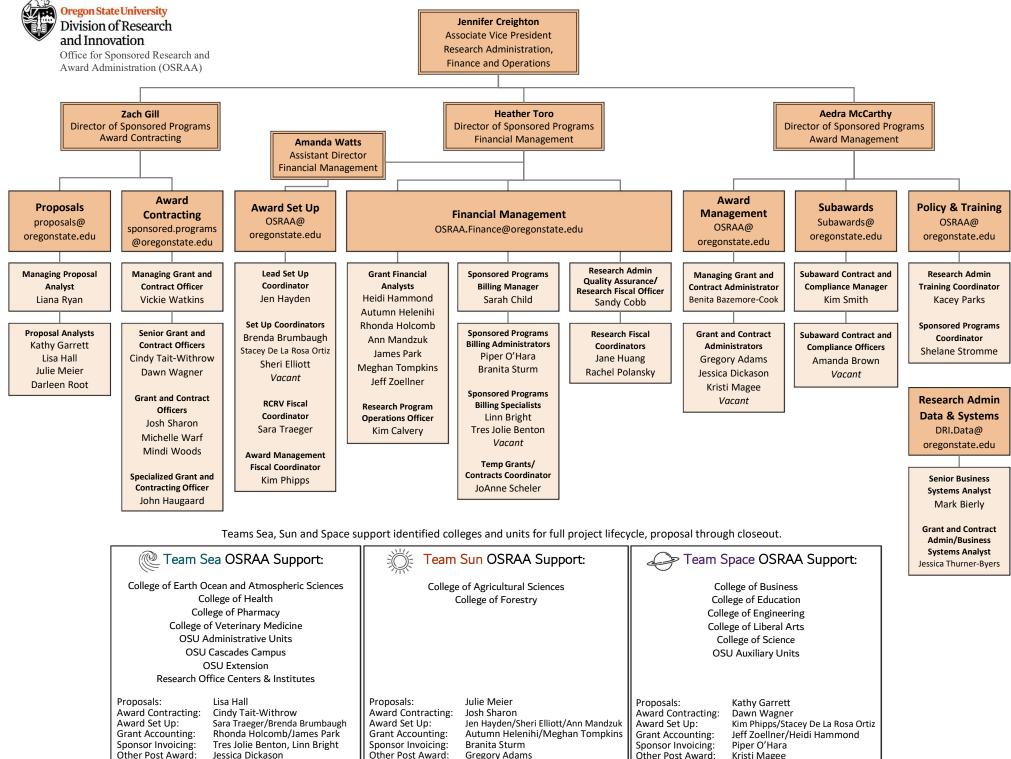

Office for Sponsored Research and Award Administration (OSRAA) Research Administration by Functional Group

| Proposals                                                                                                                                                                                                                                                                  | Award<br>Contracting                                                                                                                                                                                                                                                                                                                 | Industry Contracting                                                                                                                                                                                                                                                                                                                                                                                                                                                                                                                                               | Award<br>Set Up                                                                                                                                                                                                                                                       | Financial<br>Management                                                                                                                                                                                                                                                                                                                                                                                                                            | Award<br>Management                                                                                                                                                                                                                                                                                                                                                                                                                                                                             |
|----------------------------------------------------------------------------------------------------------------------------------------------------------------------------------------------------------------------------------------------------------------------------|--------------------------------------------------------------------------------------------------------------------------------------------------------------------------------------------------------------------------------------------------------------------------------------------------------------------------------------|--------------------------------------------------------------------------------------------------------------------------------------------------------------------------------------------------------------------------------------------------------------------------------------------------------------------------------------------------------------------------------------------------------------------------------------------------------------------------------------------------------------------------------------------------------------------|-----------------------------------------------------------------------------------------------------------------------------------------------------------------------------------------------------------------------------------------------------------------------|----------------------------------------------------------------------------------------------------------------------------------------------------------------------------------------------------------------------------------------------------------------------------------------------------------------------------------------------------------------------------------------------------------------------------------------------------|-------------------------------------------------------------------------------------------------------------------------------------------------------------------------------------------------------------------------------------------------------------------------------------------------------------------------------------------------------------------------------------------------------------------------------------------------------------------------------------------------|
| proposals@<br>oregonstate.edu                                                                                                                                                                                                                                              | sponsored.programs@<br>oregonstate.edu                                                                                                                                                                                                                                                                                               | industryresearch@<br>oregonstate.edu                                                                                                                                                                                                                                                                                                                                                                                                                                                                                                                               | OSRAA@<br>oregonstate.edu                                                                                                                                                                                                                                             | OSRAA.Finance@<br>oregonstate.edu                                                                                                                                                                                                                                                                                                                                                                                                                  | OSRAA@<br>oregonstate.edu                                                                                                                                                                                                                                                                                                                                                                                                                                                                       |
| <ul> <li>Cayuse SP and 424<br/>proposal system<br/>management</li> <li>Proposal budget and<br/>rebudget approval</li> <li>Proposal approval and<br/>submission</li> <li>Sponsor requests<br/>between proposal<br/>submission and award<br/>issuance (e.g., JIT)</li> </ul> | <ul> <li>Incoming grant and<br/>contract award<br/>negotiation and<br/>acceptance</li> <li>Award amendment<br/>negotiation and<br/>acceptance</li> <li>Federal testing/service<br/>agreements</li> <li>Non-Funded agreement<br/>(e.g., NDA, MOU,<br/>Teaming) negotiation<br/>and execution</li> <li>Pending index review</li> </ul> | <ul> <li>Incoming directly<br/>funded industry<br/>agreements (excluding<br/>feebook testing/service<br/>and flow through federal<br/>other than noted below)</li> <li>Incoming subcontracts<br/>from industry prime<br/>contractors flowing<br/>DoD, NSA, NASA, and<br/>other security industry<br/>funding to OSU</li> <li>Industry flow-through<br/>agreements focusing on<br/>commercialization</li> <li>SBIR/STTR industry<br/>subcontracts</li> <li>Non-Funded agreement<br/>(e.g., NDA, MOU,<br/>Teaming) negotiation<br/>with industry partners</li> </ul> | <ul> <li>Establishment of grant<br/>record and indexes in<br/>Banner</li> <li>Set up of associated<br/>cost share indexes</li> <li>Set up of associated<br/>program income<br/>indexes</li> <li>RCRV, OOI and large<br/>project financial<br/>coordination</li> </ul> | <ul> <li>Fiscal compliance</li> <li>Sponsor financial<br/>reporting</li> <li>Sponsor billing,<br/>including letter of credit<br/>draws</li> <li>Expense and<br/>transaction analysis</li> <li>Closeout of awards</li> <li>Sponsor non-financial<br/>reports – equipment,<br/>patent, small business</li> <li>Cash position<br/>reconciliations and<br/>cashiering</li> <li>Accounts Receivable</li> <li>External audit<br/>coordination</li> </ul> | <ul> <li>General award<br/>management inquiries</li> <li>Prior approvals for<br/>project changes –<br/>rebudgeting, no-cost<br/>extension, PI change or<br/>effort reduction, foreign<br/>travel, equipment, other<br/>allowability questions</li> <li>Sponsored project<br/>fellowship appointment<br/>approvals</li> <li>Effort reporting (PAR<br/>forms)</li> <li>Responsible Conduct of<br/>Research (RCR)<br/>compliance</li> <li>PI technical report<br/>submission assistance</li> </ul> |
| Subawards                                                                                                                                                                                                                                                                  |                                                                                                                                                                                                                                                                                                                                      | Research Admin Policy & Training                                                                                                                                                                                                                                                                                                                                                                                                                                                                                                                                   |                                                                                                                                                                                                                                                                       | Research Admin Data & Systems                                                                                                                                                                                                                                                                                                                                                                                                                      |                                                                                                                                                                                                                                                                                                                                                                                                                                                                                                 |
| subawards@oregonstate.edu                                                                                                                                                                                                                                                  |                                                                                                                                                                                                                                                                                                                                      | OSRAA@oregonstate.edu                                                                                                                                                                                                                                                                                                                                                                                                                                                                                                                                              |                                                                                                                                                                                                                                                                       | DRI.Data@oregonstate.edu                                                                                                                                                                                                                                                                                                                                                                                                                           |                                                                                                                                                                                                                                                                                                                                                                                                                                                                                                 |
| <ul> <li>Issuance and negotiation of outgoing subawards and</li> </ul>                                                                                                                                                                                                     |                                                                                                                                                                                                                                                                                                                                      | Research Administration policy management                                                                                                                                                                                                                                                                                                                                                                                                                                                                                                                          |                                                                                                                                                                                                                                                                       | System integrations                                                                                                                                                                                                                                                                                                                                                                                                                                |                                                                                                                                                                                                                                                                                                                                                                                                                                                                                                 |

Research Administration policy management
 Research Administration training program
 System access

• Data analysis

• Dashboards

• Statistics, metrics, and reporting

• NSF HERD survey submission

• Website maintenance

- OSRAA Outreach and Education listserv & meetings
- NCURA & external training coordination
- Subaward set up in OSU financial and other systems Website content & resources
- Subaward invoice review and processing

other subaward allowability questions

• Prior approvals for subaward changes - rebudgeting,

no-cost extension, subaward PI change or effort reduction,

• Subaward closeout

amendments

• Subrecipient monitoring